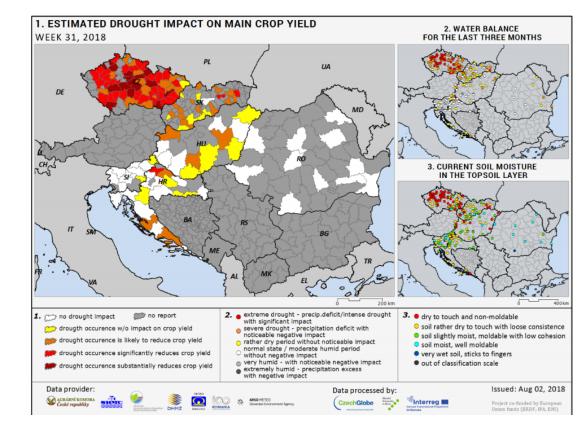

# Soil Water Index on 5 August 2018 across the region as seen in Drought User Service

6/15 25 August 2018

IDMP Advisory and Management Committee 2018

Work implemented within DriDanube project...