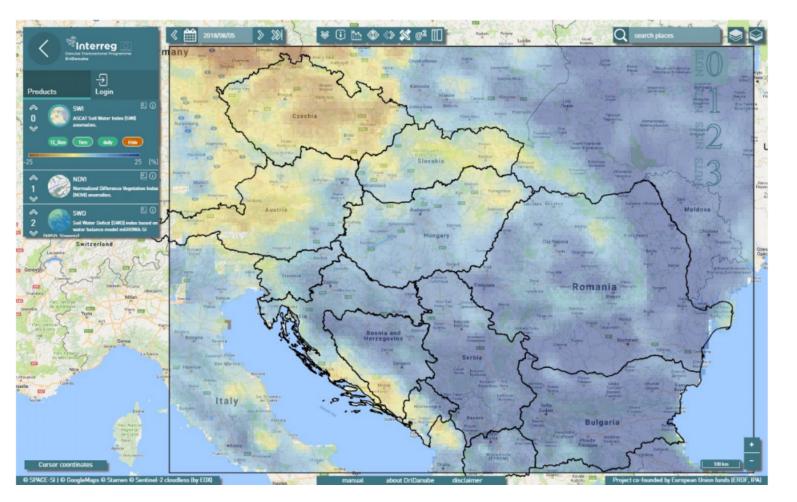

# Soil Water Index on 5 August 2018 across the region as seen in Drought User Service

6/15 25 August 2018

IDMP Advisory and Management Committee 2018

Work implemented within DriDanube project...