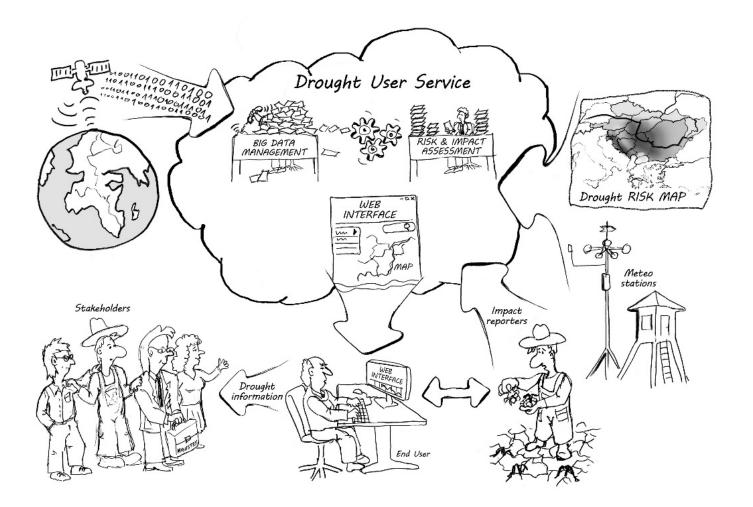

## **Drought User Service**

An innovative tool integrating all available data, including large volume of remote sensing products and serving the authorities to monitor, forecast and respond during drought development faster and with higher precision.

## Impact assessment

Apart from the remote-sensing based layers of the DUS, that will allow to estimate the soil water content and condition of the vegetation, there will be an add-on value of integrated data on near-real time drought impacts that will allow quick and efficient assessment of the current drought situation