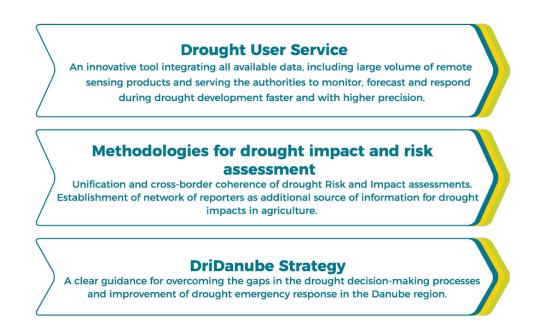

## **Drought User Service**

An innovative tool integrating all available data, including large volume of remote sensing products and serving the authorities to monitor, forecast and respond during drought development faster and with higher precision.