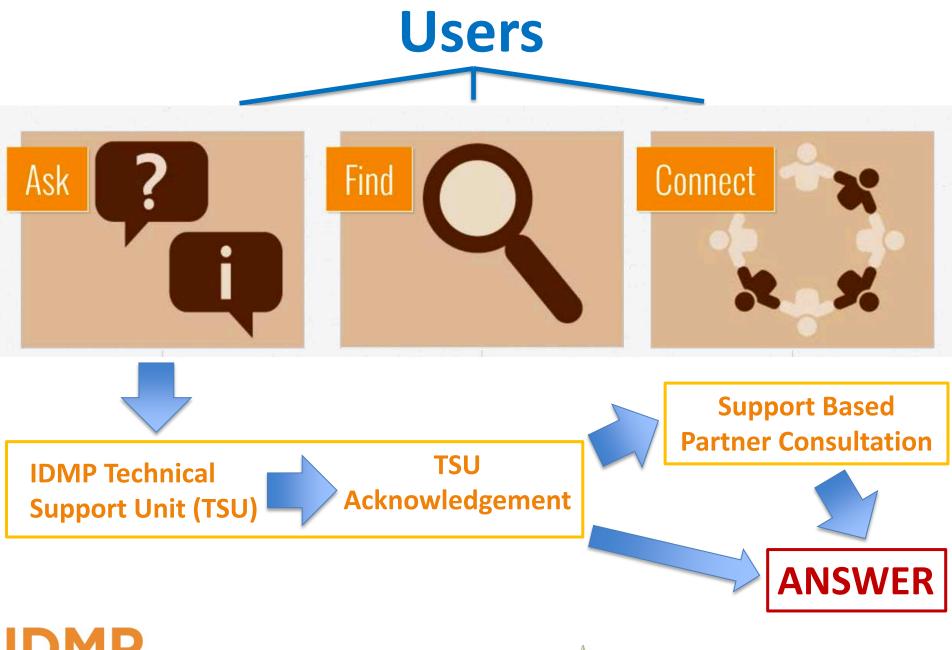

### **Request Assistance**

|                                                                        | Sardi                                  |
|------------------------------------------------------------------------|----------------------------------------|
| HOME/ASK/REQUEST ASSISTANCE                                            |                                        |
| Ask a question                                                         |                                        |
| You may ask a question to experts using this form.                     |                                        |
| Given name                                                             |                                        |
|                                                                        |                                        |
| (ex. John)                                                             |                                        |
| Family name                                                            |                                        |
|                                                                        |                                        |
| (ex. Smith)                                                            |                                        |
| Email *                                                                |                                        |
|                                                                        |                                        |
| Your e-mail address will not be made public. It will only be question. | used for communications regarding your |
| Name of Organisation *                                                 |                                        |
|                                                                        |                                        |
| Website                                                                |                                        |
|                                                                        |                                        |
| Subject *                                                              |                                        |
|                                                                        |                                        |
|                                                                        |                                        |
| Question / Request *                                                   |                                        |

### **Support Base Partners**