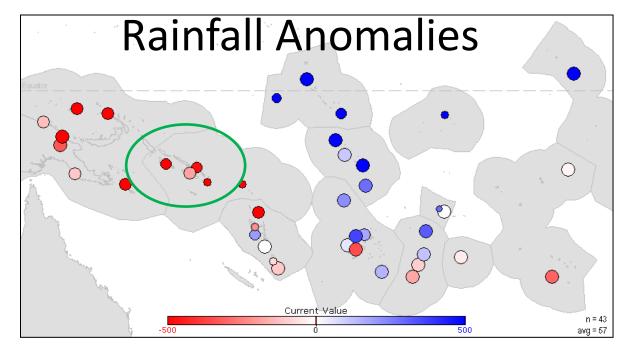

national drought policies
  - Solomon Islands (5-8 Sept 2016)
  - Kiribati (1st half of 2017)
  - Tuvalu (1st half of 2017)
- Supported by WMO/IDMP and SPREP
- Consultant hired to assist Solomon Islands
- Draft Initial Policy 30 Nov 2016
- National Circulation for comments (NDMO, SIMS, and others)
- Possible meeting on draft policy (late Jan-Feb 2017)
- Finalization of Draft Policy (Mar 2017)

#### Drought Index Map - 30days



Map created on 2016-09-04 - Drought Index calculated using the most recent data available (normally up to the end of the previous month)

Powered by Clidesc

#### 30 day accumulated rainfall anomalies (% of normal) 22 months ending 31 July 2016 at Honiara (Vavaya Ridge)



30 days ending 31 July 2016 at Honiara (Vavaya Ridge)



# **1997 El Nino**

May – Oct 1997



Nov 1997– April 1998



#### Solomon Islands Disaster Management Structure



## For further information