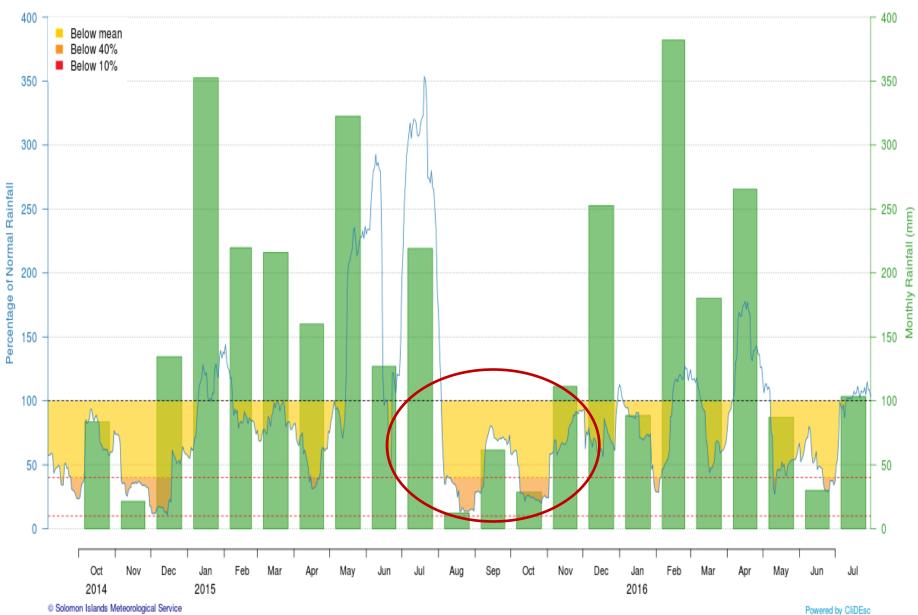

#### 30 day accumulated rainfall anomalies (% of normal) 22 months ending 31 July 2016 at Honiara (Vavaya Ridge)

30 days ending 31 July 2016 at Honiara (Vavaya Ridge)