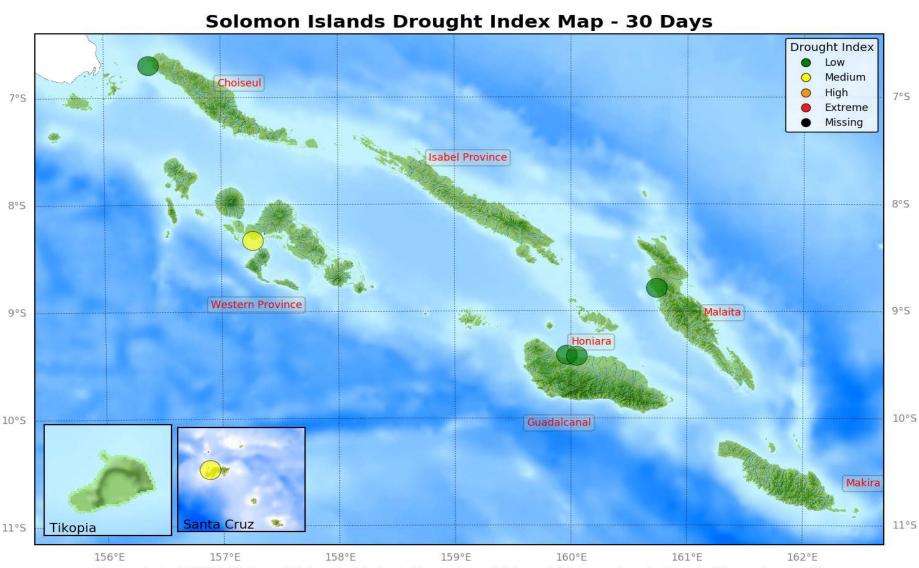

#### Drought Index Map - 30days

Map created on 2016-09-04 - Drought Index calculated using the most recent data available (normally up to the end of the previous month)

Powered by Clidesc