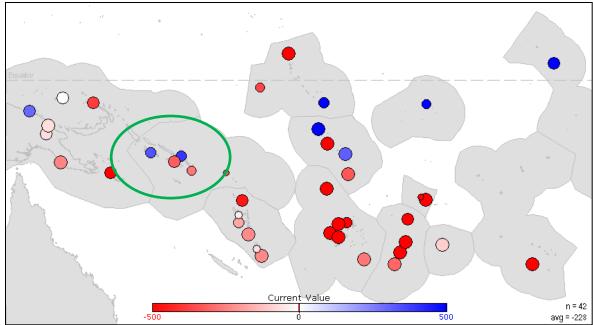

es
  - Solomon Islands (5-8 Sept 2016)
  - Kiribati (1st half of 2017)
  - Tuvalu (1st half of 2017)
- Supported by WMO/IDMP and SPREP
- Consultant hired to assist Solomon Islands
- Draft Initial Policy 30 Nov 2016
- National Circulation for comments (NDMO, SIMS, and others)
- Possible meeting on draft policy (late Jan-Feb 2017)
- Finalization of Draft Policy (Mar 2017)

#### Drought Index Map - 30days



Map created on 2016-09-04 - Drought Index calculated using the most recent data available (normally up to the end of the previous month)

Powered by Clidesc

#### 30 day accumulated rainfall anomalies (% of normal) 22 months ending 31 July 2016 at Honiara (Vavaya Ridge)



30 days ending 31 July 2016 at Honiara (Vavaya Ridge)



# **1997 El Nino**

May – Oct 1997



Nov 1997– April 1998



#### Solomon Islands Disaster Management Structure



## For further information