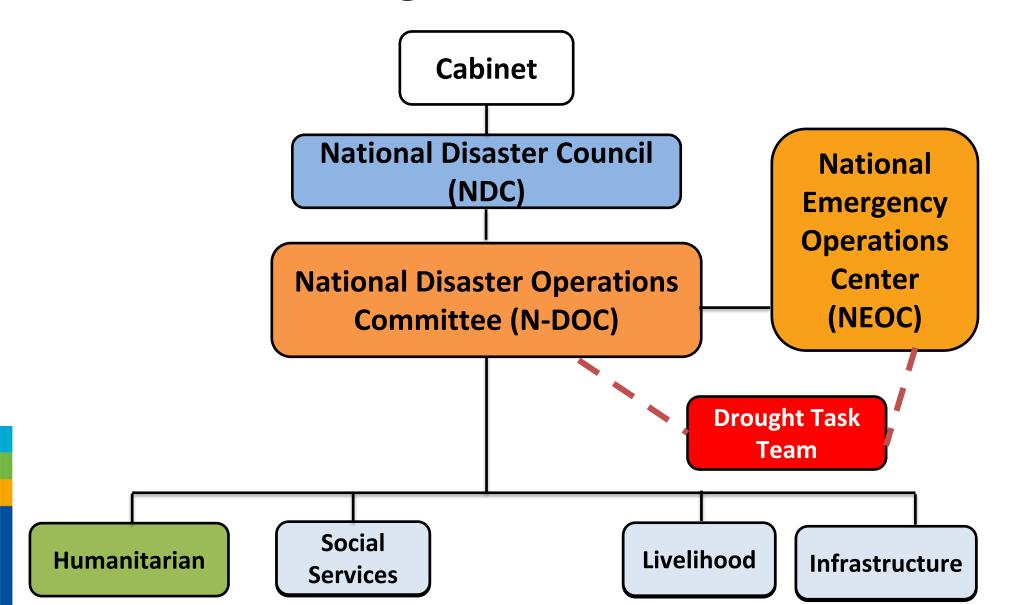

st half of 2017)
  - Tuvalu (1st half of 2017)
- Supported by WMO/IDMP and SPREP
- Consultant hired to assist Solomon Islands
- Draft Initial Policy 30 Nov 2016
- National Circulation for comments (NDMO, SIMS, and others)
- Possible meeting on draft policy (late Jan-Feb 2017)
- Finalization of Draft Policy (Mar 2017)

#### Drought Index Map - 30days



Map created on 2016-09-04 - Drought Index calculated using the most recent data available (normally up to the end of the previous month)

Powered by Clidesc

#### 30 day accumulated rainfall anomalies (% of normal) 22 months ending 31 July 2016 at Honiara (Vavaya Ridge)



30 days ending 31 July 2016 at Honiara (Vavaya Ridge)



# **1997 El Nino**

May – Oct 1997



Nov 1997– April 1998



#### Solomon Islands Disaster Management Structure



## For further information