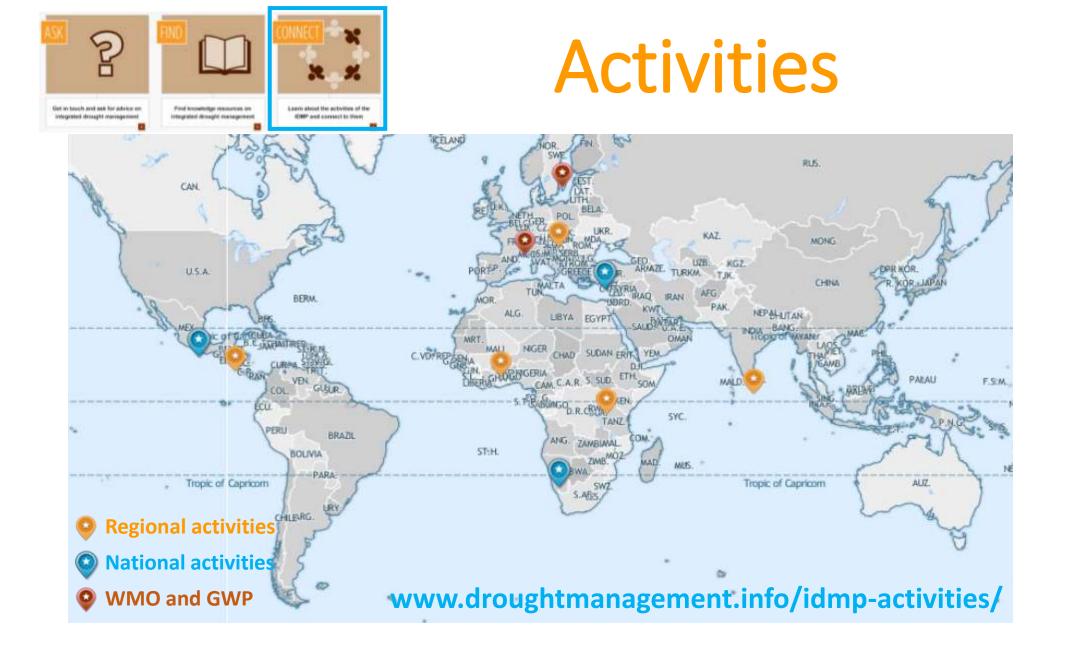

### Regional programmes and initiatives

Support action and implementation on the ground, adding to existing efforts the strength of IDMP and its partners

- Central and Eastern Europe (2013): Bulgaria, Czech Republic, Hungary, Lithuania, Moldova, Poland, Romania, Slovakia, Slovenia, Ukraine
- Horn of Africa (2014): Djibouti, Eritrea, Ethiopia, Kenya, Somalia, South Sudan, Sudan and Uganda.
- West Africa (2014): First in Burkina Faso, Niger and Mali, and then share lessons learned with other neighbouring countries through the WMO partners, GWP Country Water Partnerships and other partners.
- South Asia Drought Monitoring System (2014): with IWMI in Bhutan, Bangladesh, Nepal, India, Pakistan and Sri Lanka
- Central America (2013): Regional workshop leading to training on SPI and assessment of current drought.
- **South America (tbc 2015):** Regional workshop in Bolivia potentially leading to follow-up activities with partners.
- Capacity building initiatives?