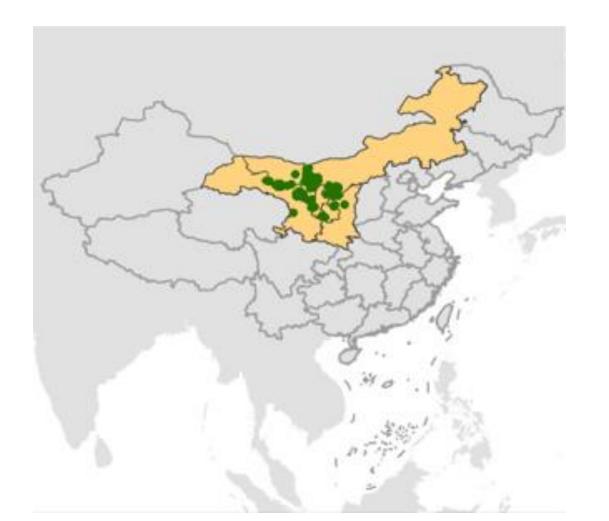

#### Desertification Prevention and Control

Since 2014, the 100 Million Suosuo Initiative has raised more than

#### 57 million USD

Cumulative planting of 88.31 million desert plants 122,220 ha of

desert vegetation for the restoration