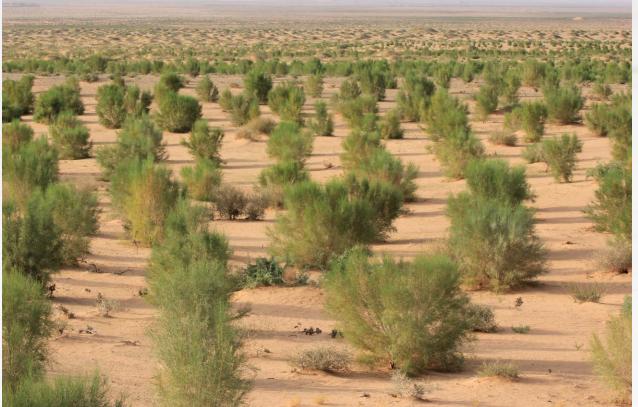

### Project demonstration base

#### 57 million USD

Cumulative planting of 88.31 million desert plants 122,220 ha of

desert vegetation for the restoration