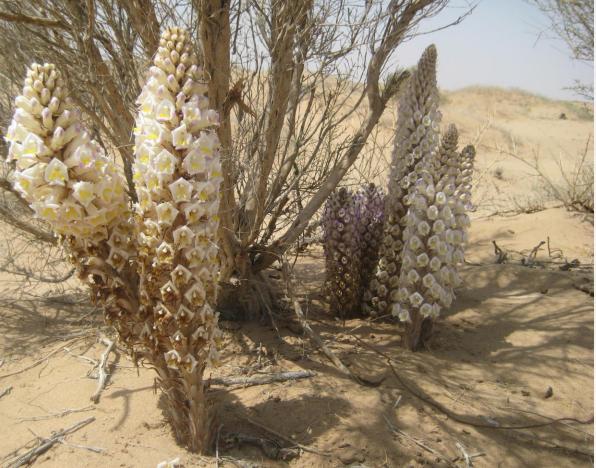

the 100 Million Suosuo Initiative has raised more than

#### 57 million USD



Cumulative planting of 88.31 million desert plants 122,220 ha of

desert vegetation for the restoration















### Real view of the project site







### Project demonstration base







## From 2008-2013, Desertification prevention and control 1.0



Solar energy, wind energy, biogas, and other energy

alternatives for lifestyles

Practice water-saving production methods for farmland













## From 2014-2023, Desertification prevention and control 2.0

●100 Million Suosuo Initiative







Explore the path of desertification control with the community as the main part















## Herders participation











 Community Development and Ecological Protection are equally important







#### **Sustainable Development**





The multi-party participation platform established is an important channel to mobilize resources for carrying out the project

Adhering to the communitybased development model is the fundamental guarantee of the project



From 2024, based on the extensive knowledge and experience gained from the past ten years the Suosuo Plantation will be extended to desertification-prone areas in its new decade.





# Thank you!