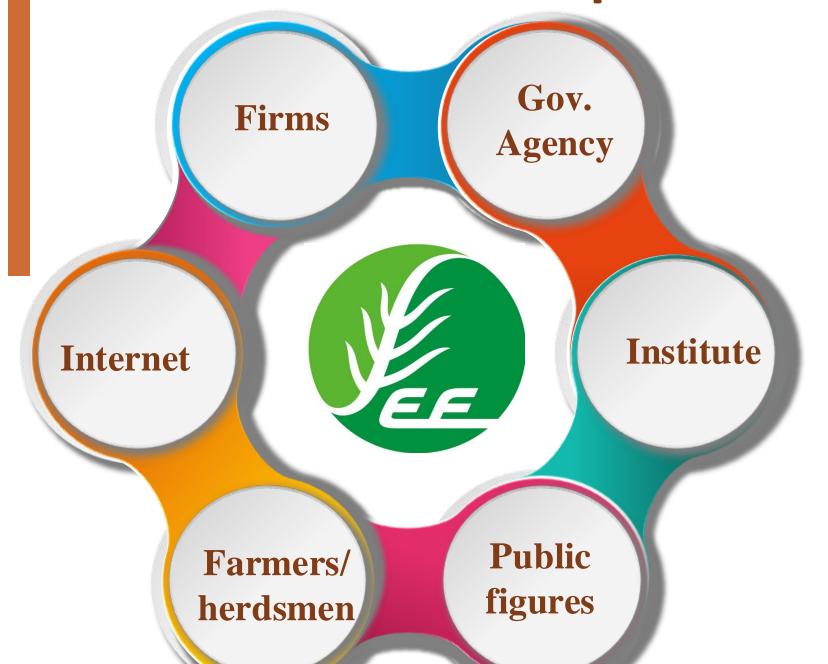

#### **Sustainable Development**

The multi-party participation platform established is an important channel to mobilize resources for carrying out the project

Adhering to the communitybased development model is the fundamental guarantee of the project