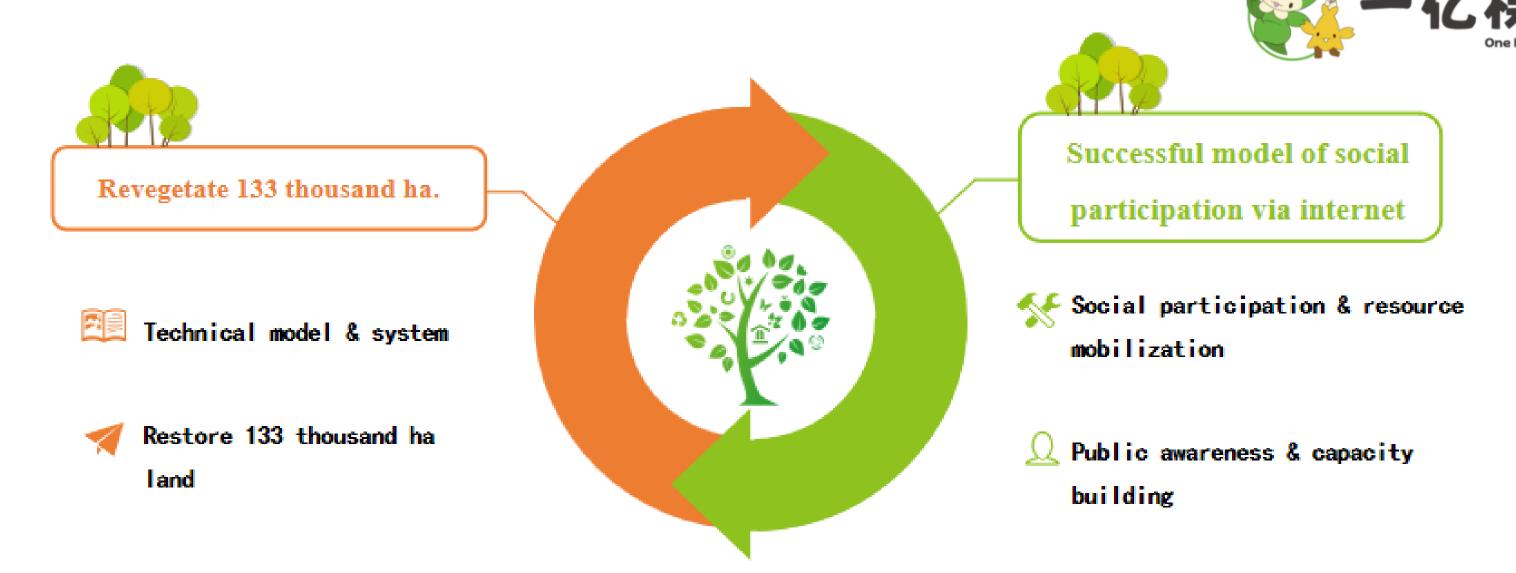

#### Desertification Prevention and Control

Since 2014, the 100 Million Suosuo Initiative has raised more than

#### 57 million USD

Cumulative planting of 88.31 million desert plants 122,220 ha of

desert vegetation for the restoration