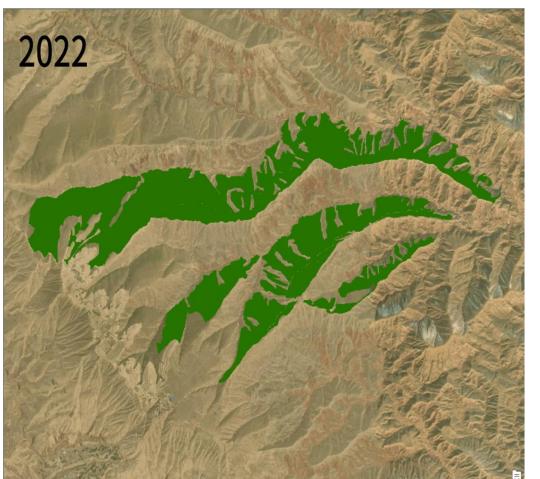

ion Prevention and Control

### About SEE (Society of Entrepreneurs and Ecology) Foundation



- Desertification Prevention and Control
- Ecological Conservation & Nature Education
- Climate Change & Business Sustainability
- Marine Conservation
- Supporting the Development of China's
   Civil Society on Environmental Protection

Total Donation Income of **256 million USD** 

Total Expenditures of the Foundation's environmental protection and public welfare projects is **199 million USD** 

The year 2023 Donation income of nearly 35.65 million USD

#### Desertification Prevention and Control

Since 2014, the 100 Million Suosuo Initiative has raised more than

#### 57 million USD



Cumulative planting of 88.31 million desert plants 122,220 ha of

desert vegetation for the restoration















### Real view of the project site







### Project demonstration base







## From 2008-2013, Desertification prevention and control 1.0



Solar energy, wind energy, biogas, and other energy

alternatives for lifestyles

Practice water-saving production methods for farmland













## From 2014-2023, Desertification prevention and control 2.0

●100 Million Suosuo Initiative







Explore the path of desertification control with the community as the main part















## Herders participation











 Community Development and Ecological Protection are equally important







#### **Sustainable Development**





The multi-party participation platform established is an important channel to mobilize resources for carrying out the project

Adhering to the commun